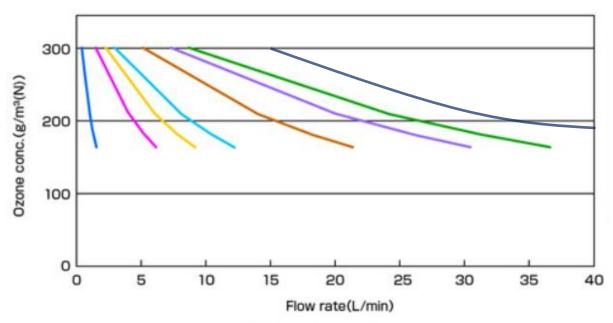

# **Performance curve (GRF series)**

# Performance curve GRF Series (N2 Less Type)

GRF series performance curve