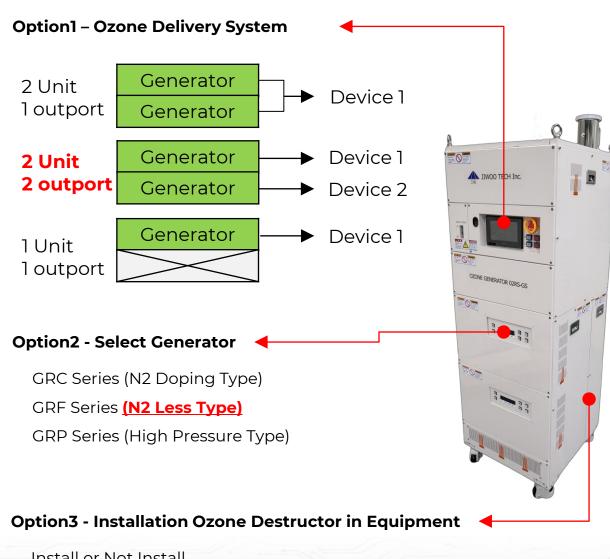

## **Select Options**

Install or Not Install

Weight

Approx. 350 kg

Dimensions

02RS-GS W600 x D600 x H1650mm

Other

Ozone Destructor is Installation in the equipment

High concentrations can be used depending on flow control (concentration 300 ~ 400 g/m3)